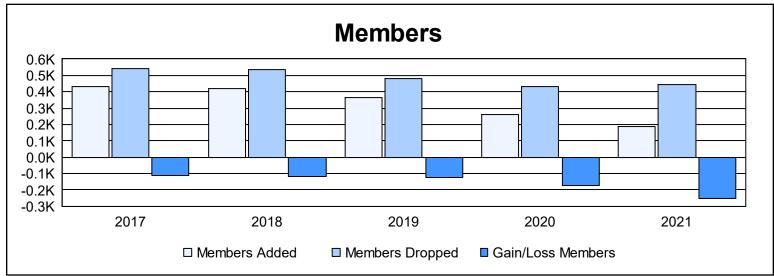

| Year      | New<br>Clubs | Dropped<br>Clubs | Gain/<br>Loss<br>Clubs | New<br>Members | Charter<br>Members | Reinstate<br>Members | Transfer<br>Members | Total<br>Member<br>Added | Total<br>Members<br>Dropped | Gain/<br>Loss<br>Members |
|-----------|--------------|------------------|------------------------|----------------|--------------------|----------------------|---------------------|--------------------------|-----------------------------|--------------------------|
| 2016-2017 | 0            | 10               | -10                    | 382            | 1                  | 20                   | 27                  | 430                      | 543                         | -113                     |
| 2017-2018 | 1            | 4                | -3                     | 347            | 26                 | 16                   | 29                  | 418                      | 534                         | -116                     |
| 2018-2019 | 1            | 5                | -4                     | 304            | 28                 | 20                   | 10                  | 362                      | 483                         | -121                     |
| 2019-2020 | 0            | 8                | -8                     | 208            | 34                 | 9                    | 11                  | 262                      | 434                         | -172                     |
| 2020-2021 | 0            | 1                | -1                     | 129            | 5                  | 42                   | 12                  | 188                      | 443                         | -255                     |
| Average   | 0            | 6                | -5                     | 274            | 19                 | 21                   | 18                  | 332                      | 487                         | -155                     |